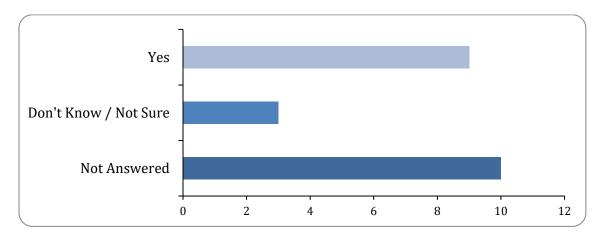

#### 9: Do you think that the boundaries of the proposed area are appropriate?

There were 12 responses to this part of the question.

| Option                | Total | Percent |
|-----------------------|-------|---------|
| Yes                   | 9     | 40.91%  |
| No                    | 0     | 0.00%   |
| Don't Know / Not Sure | 3     | 13.64%  |
| Not Answered          | 10    | 45.45%  |