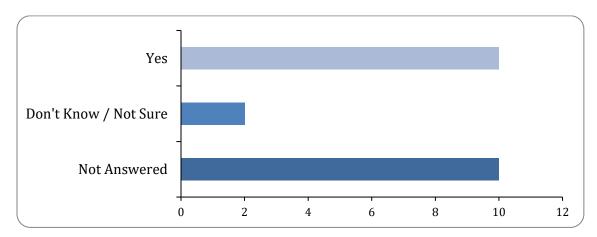

### 12: Is the Forum representative of people who live and work in the area?

There were 12 responses to this part of the question.

| Option                | Total | Percent |
|-----------------------|-------|---------|
| Yes                   | 10    | 45.45%  |
| No                    | 0     | 0.00%   |
| Don't Know / Not Sure | 2     | 9.09%   |
| Not Answered          | 10    | 45.45%  |