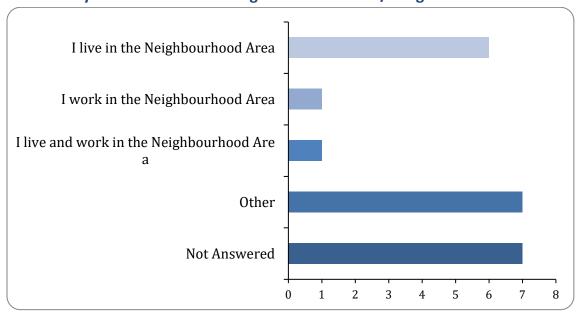

#### 6: What is your interest in the Neighbourhood Area / Neighbourhood Forum?

| Option                                    | Total | Percent |
|-------------------------------------------|-------|---------|
| I live in the Neighbourhood Area          | 6     | 27.27%  |
| I work in the Neighbourhood Area          | 1     | 4.55%   |
| I live and work in the Neighbourhood Area | 1     | 4.55%   |
| Other                                     | 7     | 31.82%  |
| Not Answered                              | 7     | 31.82%  |