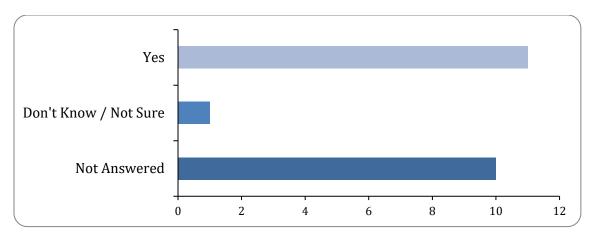

# 11: Do you think the "Coldean Neighbourhood Forum" should be approved (designated)?

There were 12 responses to this part of the question.

| Option                | Total | Percent |
|-----------------------|-------|---------|
| Yes                   | 11    | 50.00%  |
| No                    | 0     | 0.00%   |
| Don't Know / Not Sure | 1     | 4.55%   |
| Not Answered          | 10    | 45.45%  |